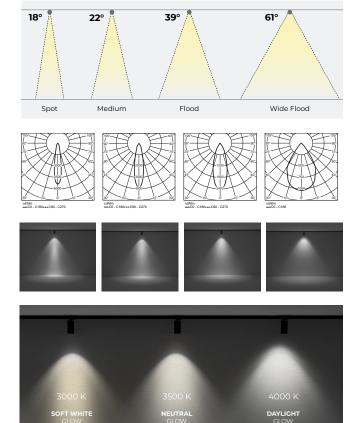

One of the remarkable features of this lighting solution is its versatility. It offers a **wide range of color temperatures,** allowing customers to adjust the light to their needs and create the desired ambiance in the room. Whether you prefer warm, muted tones or cooler, more modern ones, the LOVO 80 EC has got you covered.

#### **Optical data**

**COLOR TEMPERATURE** 3000 K, 3500 K, 4000 K

5000 R, 5500 R, 40

**CRI** 90