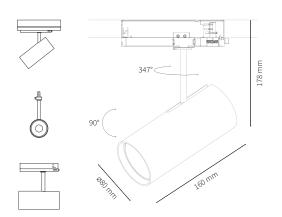

#### **Mechanical data**

**APPLICATION** stores, museums, exhibitions

**MOUNTING TYPE** for the global track

DIFFUSER no diffuser upon request: micro-p, honeycomb, frost, transparent

**POWER SUPPLY** electronic, included with luminaire

#### **Mechanical data**

LUMINAIRE aluminum

FACTORY COLOR black, white, gray

#### **Electrical data**

**Luminaire power** 7 - 19 W

LUMINOUS EFFICACY do 155 lm/W

**LUMINOUS FLUX** 800 - 2500 lm

**Sinsay, Osowa, Gdańsk** Polish clothing store chain LPP, operating across almost all of Europe

#### **Optical data**

**COLOR TEMPERATURE** 3000 K, 3500 K, 4000 K

5000 R, 5500 R, 40

**CRI** 90