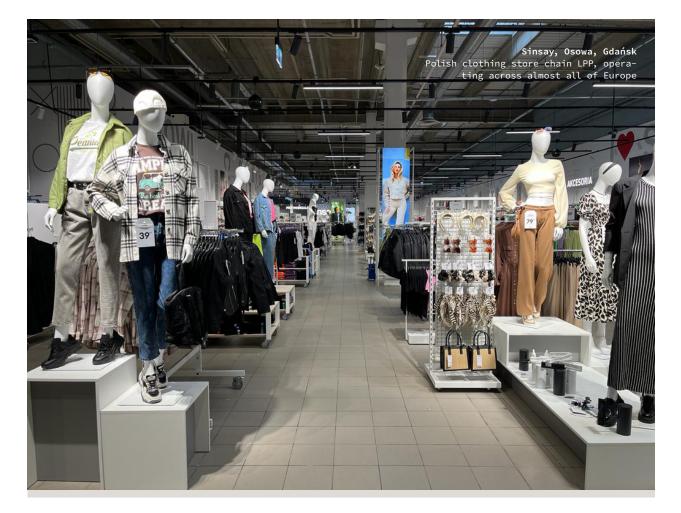

#### **Electrical data**

**Luminaire power** 7 - 19 W

LUMINOUS EFFICACY do 155 lm/W

**LUMINOUS FLUX** 800 - 2500 lm

**Sinsay, Osowa, Gdańsk** Polish clothing store chain LPP, operating across almost all of Europe

## energy efficiency class $\square, \square$

D, E

LUMINOUS FLUX MAINTENANCE

Our lighting systems utilizing the LOVO 80 EC technology, plays a crucial role in **enhancing the presentation of clothing stores.** The luminaires are designed to be functional and seamlessly integrate with the overall concept of the space.

Thanks to our lighting system, stores can **showcase their assortment in an attractive and professional manner.** The Lovo 80 EC light is characterized by high-quality illumination that accurately renders the colors of clothes, highlighting their details and textures. This technology allows for the creation of **natural light** that enables customers to accurately assess the appearance of clothing even in fitting rooms.