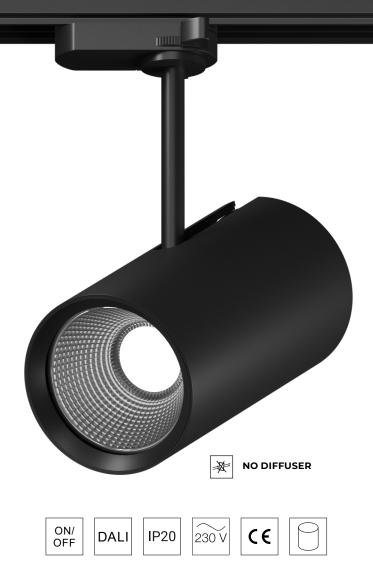

#### **Mechanical data**

**APPLICATION** stores, museums, exhibitions

**MOUNTING TYPE** for the global track

DIFFUSER no diffuser upon request: micro-p, honeycomb, frost, transparent

**POWER SUPPLY** electronic, included with luminaire

PROTECTION

#### **Mechanical data**

LUMINAIRE aluminum

FACTORY COLOR black, white, gray

#### **Electrical data**

**Luminaire power** 7 - 19 W

LUMINOUS EFFICACY do 155 lm/W

**LUMINOUS FLUX** 800 - 2500 lm

**Sinsay, Osowa, Gdańsk** Polish clothing store chain LPP, operating across almost all of Europe