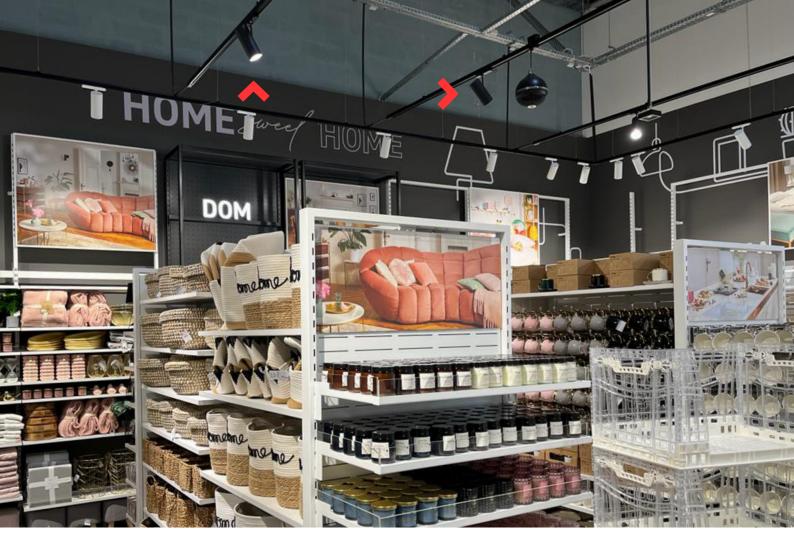

## energy efficiency class $\square, \square$

D, E

LUMINOUS FLUX MAINTENANCE

Our lighting systems utilizing the LOVO 80 EC technology, plays a crucial role in **enhancing the presentation of clothing stores.** The luminaires are designed to be functional and seamlessly integrate with the overall concept of the space.

Thanks to our lighting system, stores can **showcase their assortment in an attractive and professional manner.** The Lovo 80 EC light is characterized by high-quality illumination that accurately renders the colors of clothes, highlighting their details and textures. This technology allows for the creation of **natural light** that enables customers to accurately assess the appearance of clothing even in fitting rooms.