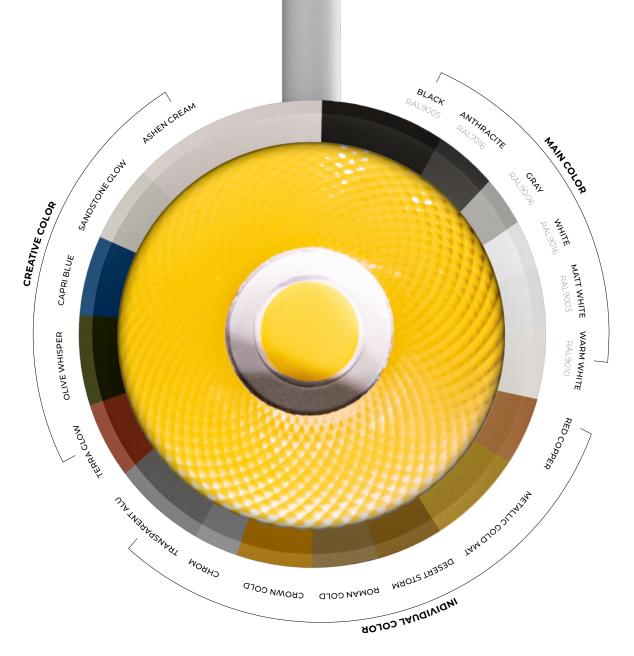

## **Choose your color**

PAINT SPECIFIC PROJECTOR ELEMENTS ACCORDING TO YOUR PREFERENCES

You can choose **separate RAL colors or use a special Spectra palette** for the inner ring and projector to achieve your desired effect.

ELEMENTS AVAILABLE FOR PAINTING

#### **Mechanical data**

LUMINAIRE aluminum

FACTORY COLOR black, white, gray