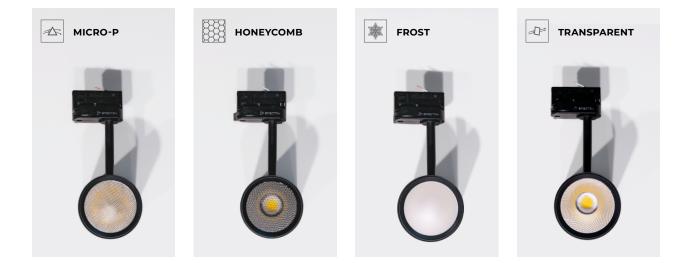

#### **Mechanical data**

**APPLICATION** stores, museums, exhibitions

**MOUNTING TYPE** for the global track

DIFFUSER no diffuser upon request: micro-p, honeycomb, frost, transparent

**POWER SUPPLY** electronic, included with luminaire

## **Choose your color**

PAINT SPECIFIC PROJECTOR ELEMENTS ACCORDING TO YOUR PREFERENCES

You can choose **separate RAL colors or use a special Spectra palette** for the inner ring and projector to achieve your desired effect.

ELEMENTS AVAILABLE FOR PAINTING