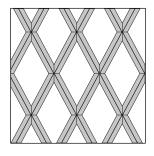

#### V-CUT ACOUSTIC ECO PET PANELS

We offer precise cuts in three different widths: 8 mm, 12 mm, 16 mm

PATTERN SQUARES

**SHAPE** CUT WITH HOLE

PATTERN HEXAGON

PATTERN DIAMONDS

**EDGE** SINGLE-SIDED

**PATTERN** LINE