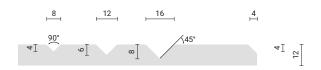

#### V-CUT ACOUSTIC ECO PET PANELS

We offer precise cuts in three different widths: 8 mm, 12 mm, 16 mm

PATTERN SQUARES

**SHAPE** CUT WITH HOLE

PATTERN HEXAGON

PATTERN DIAMONDS

**EDGE** SINGLE-SIDED

**PATTERN** LINE