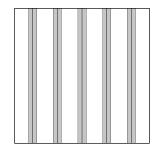

#### V-CUT ACOUSTIC ECO PET PANELS

We offer precise cuts in three different widths: 8 mm, 12 mm, 16 mm

PATTERN SQUARES

**SHAPE** CUT WITH HOLE

PATTERN HEXAGON

PATTERN DIAMONDS

**EDGE** SINGLE-SIDED

**PATTERN** LINE