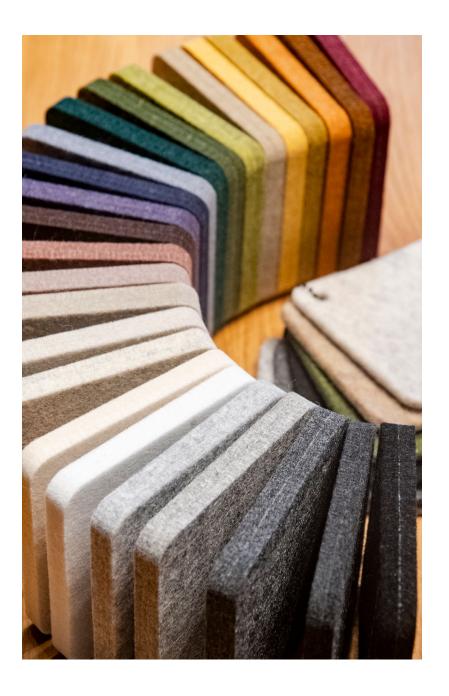

#### **ACOUSTIC PANELS** - COLOR PALETTE

Colors available for **12 mm felt** thickness.

NOTE: The product may vary in color or shade from the images displayed on the website. Returns due to such differences are not possible.