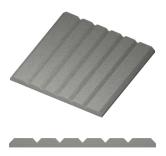

#### V-CUT ACOUSTIC ECO PET PANELS

We offer precise cuts in three different widths: 8 mm, 12 mm, 16 mm

PATTERN SQUARES

**SHAPE** CUT WITH HOLE

PATTERN HEXAGON

PATTERN DIAMONDS

**EDGE** SINGLE-SIDED

**PATTERN** LINE