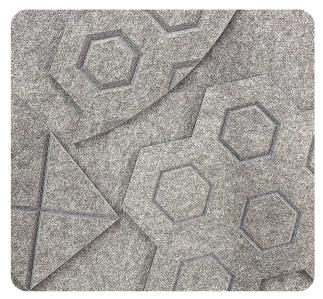

### V-CUT

#### **AESTHETICS AND FUNCTIONALITY**

Modern technologies open new possibilities in interior decoration and lighting. In our factory, we implement comprehensive projects combining lighting with panels, including the option of engraving. Using V-cut methods, the panel gains depth and unique texture, while also reducing vibration transmission and minimizing resonance at the installation site.

#### V-CUT ACOUSTIC ECO PET PANELS

#### V-CUT ACOUSTIC ECO PET PANELS

We offer precise cuts in three different widths: 8 mm, 12 mm, 16 mm

PATTERN SQUARES

**SHAPE** CUT WITH HOLE

PATTERN HEXAGON

PATTERN DIAMONDS

**EDGE** SINGLE-SIDED

**PATTERN** LINE