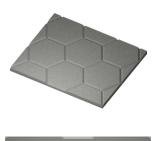

#### V-CUT ACOUSTIC ECO PET PANELS

We offer precise cuts in three different widths: 8 mm, 12 mm, 16 mm

PATTERN SQUARES

**SHAPE** CUT WITH HOLE

PATTERN HEXAGON

PATTERN DIAMONDS

**EDGE** SINGLE-SIDED

**PATTERN** LINE