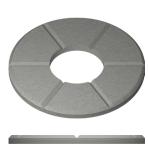

#### V-CUT ACOUSTIC ECO PET PANELS

We offer precise cuts in three different widths: 8 mm, 12 mm, 16 mm

PATTERN SQUARES

**SHAPE** CUT WITH HOLE

PATTERN HEXAGON

PATTERN DIAMONDS

**EDGE** SINGLE-SIDED

**PATTERN** LINE