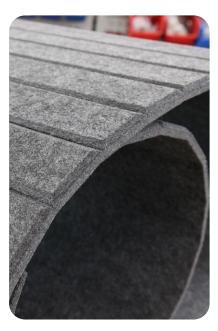

### V-CUT

#### **AESTHETICS AND FUNCTIONALITY**

Modern technologies open new possibilities in interior decoration and lighting. In our factory, we implement comprehensive projects combining lighting with panels, including the option of engraving. Using V-cut methods, the panel gains depth and unique texture, while also reducing vibration transmission and minimizing resonance at the installation site.

#### V-CUT ACOUSTIC ECO PET PANELS

We offer precise cuts in three different widths: 8 mm, 12 mm, 16 mm

PATTERN SQUARES

**SHAPE** CUT WITH HOLE

PATTERN HEXAGON

PATTERN DIAMONDS

**EDGE** SINGLE-SIDED

**PATTERN** LINE