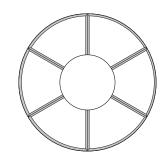

#### V-CUT ACOUSTIC ECO PET PANELS

We offer precise cuts in three different widths: 8 mm, 12 mm, 16 mm

PATTERN SQUARES

**SHAPE** CUT WITH HOLE

PATTERN HEXAGON

PATTERN DIAMONDS

**EDGE** SINGLE-SIDED

**PATTERN** LINE