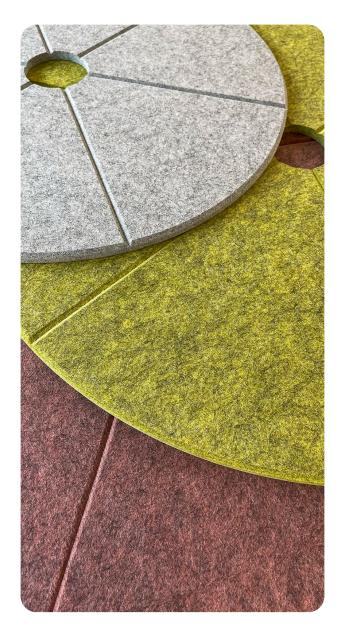

#### **ACOUSTIC PANELS** - COLOR PALETTE

Colors available for **12 mm felt** thickness.

NOTE: The product may vary in color or shade from the images displayed on the website. Returns due to such differences are not possible.

#### V-CUT ACOUSTIC ECO PET PANELS

We offer precise cuts in three different widths: 8 mm, 12 mm, 16 mm

PATTERN SQUARES

**SHAPE** CUT WITH HOLE

PATTERN HEXAGON

PATTERN DIAMONDS

**EDGE** SINGLE-SIDED

**PATTERN** LINE