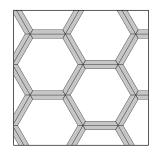

#### V-CUT ACOUSTIC ECO PET PANELS

We offer precise cuts in three different widths: 8 mm, 12 mm, 16 mm

PATTERN SQUARES

**SHAPE** CUT WITH HOLE

PATTERN HEXAGON

PATTERN DIAMONDS

**EDGE** SINGLE-SIDED

**PATTERN** LINE